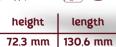

| volume  | width    | height  | length   |
|---------|----------|---------|----------|
| 3930 ml | 323,9 mm | 66,0 mm | 226,4 mm |

14300 \$ 17 **2 3 44030** \$ 17 **2 3 3** 

| volume | width   | height  | length   |
|--------|---------|---------|----------|
| 450 ml | 76,7 mm | 57,0 mm | 155,5 mm |