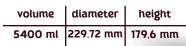

diameter height volume 3455 ml | 196.87 mm | 158.3 mm

diameter volume height 229,5 mm 215 mm 6125 ml

26100 🖨 🏋 🖭 💯 觉

| volume   | diameter  | height   |
|----------|-----------|----------|
| 11682 ml | 273,78 mm | 283,5 mm |