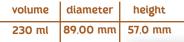

| volume | diameter | height |
|--------|----------|--------|
| 500 ml | 156 mm   | 44 mm  |

volume diameter height 155,67 mm 55,0 mm 590 ml

| volume  | diameter | height  |
|---------|----------|---------|
| 1190 ml | 156 mm   | 91,0 mm |