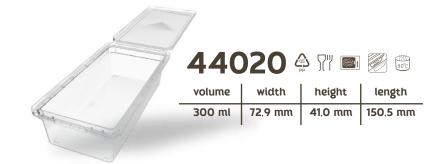

| volume  | width    | height  | length   |
|---------|----------|---------|----------|
| 3930 ml | 323,9 mm | 66,0 mm | 226,4 mm |

14300 \$ 17 **2 3 44030** \$ 17 **2 3 3** 

| volume | width   | height  | length   |
|--------|---------|---------|----------|
| 450 ml | 76,7 mm | 57,0 mm | 155,5 mm |