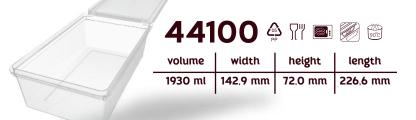

31040 \$ 77 2 2 2

volume diameter height 477 ml 95,00 mm 108,0 mm

| volume | diameter | height |
|--------|----------|--------|
| 320 ml | 95 mm    | 86 mm  |

| volume | diameter | height |
|--------|----------|--------|
| 350 ml | 120,1 mm | 86 mm  |