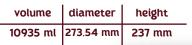

diameter height volume 3455 ml | 196.87 mm | 158.3 mm

diameter volume height 229,5 mm 215 mm 6125 ml

26100 🖨 🏋 🖭 💯 觉

| volume   | diameter  | height   |
|----------|-----------|----------|
| 11682 ml | 273,78 mm | 283,5 mm |