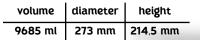

21750

| volume  | diameter  | height   |
|---------|-----------|----------|
| 8250 ml | 272,71 mm | 195,6 mm |

21900 \$ 77 \$ 6 6

21950 \$ 77 • 6

| volume  | diameter | height   |
|---------|----------|----------|
| 9742 ml | 245,2 mm | 264,0 mm |