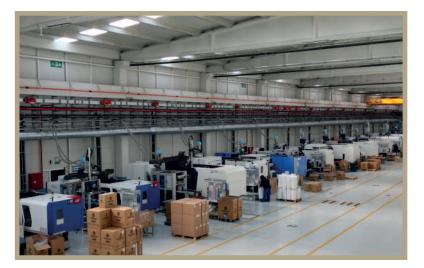

To solidify the trust gained in the international arena and to provide faster and higher quality service to its customers. Pandora established its own manufacturing facility in 2016. Conducting exports of its plastic food packaging to over fifty countries, from Europe to Africa, the Middle East to America, Pandora Plastik currently operates in its self-owned production facility covering 12,000 square meters of open space and 8,000 square meters of closed space, following internationally recognized quality and hygiene standards and utilizing state-of-the-art technologies.

Pandora Plastik places utmost importance on maintaining high-quality standards, ensuring that all molds, machines, and robots in its inventory meet top-notch quality and craftsmanship. This commitment allows the company to consistently offer its customers high-quality and solution-oriented products.

## a special production adventure

We add aesthetics, health and safety to your products in our facility, which produces with the most up-to-date technology equipped with various sensors such as image processing, optical monitoring and metal detection system.