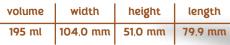

12100 🕸 🏋 🌌 🚳

| volume  | width    | height  | length   |
|---------|----------|---------|----------|
| 1020 ml | 197,3 mm | 81,3 mm | 128,4 mm |

pandora —

14017 🐴 🏋 🖾 🚳

 Volume
 width
 height
 length

 565 ml
 103.6 mm
 80.0 mm
 103.6 mm